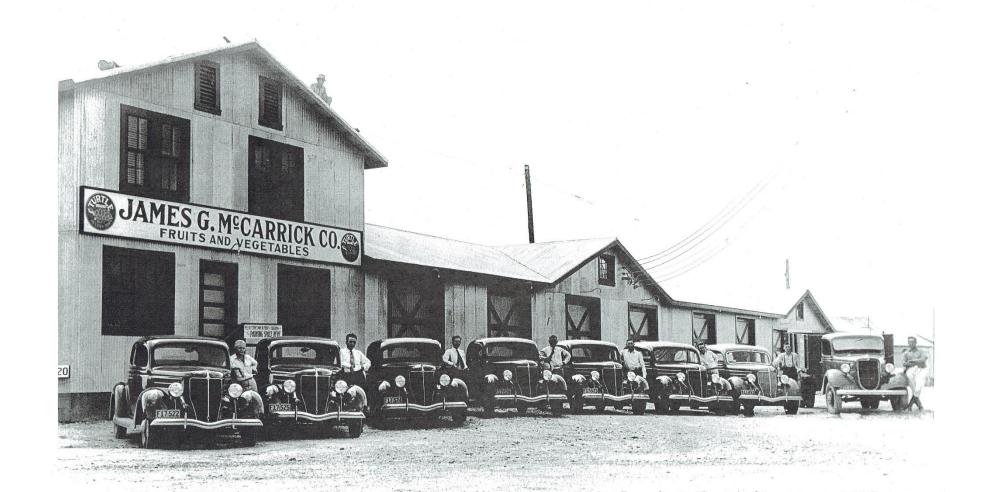

### James G. McCarrick Company, Inc.

Doing Business as Usual

WITH

The Famous

#### **TURTLE Brand**

**OFFICERS** 

Lionel S. White, Pres. W. B. Speer, Vice Pres.

Robert F. Wolter, Sec.-Treas.

MAIN OFFICE: ROBSTOWN, TEXAS

PHONES: LOCAL 27, L. D. 17

VALLEY OFFICE: MERCEDES

DEWEY ACKER, MGR.

#### JAMES G. McCARRICK COMPANY

Fruits and Vegetables.

CODE : SPEED

LOCAL PHONE 27 LONG DISTANCE 17

#### **ROBSTOWN, TEXAS**

October 14, 1940.

Clayton Weather Service, Canton, Mass.

Gentlemen:-

We are very anxious to get what information we can for this State south of San Antonio, Texas, particularily Laredo, Corpus Christi and Brownsville areas, as to frost danger periods and amount of precipitation for the balance of October, November and December.