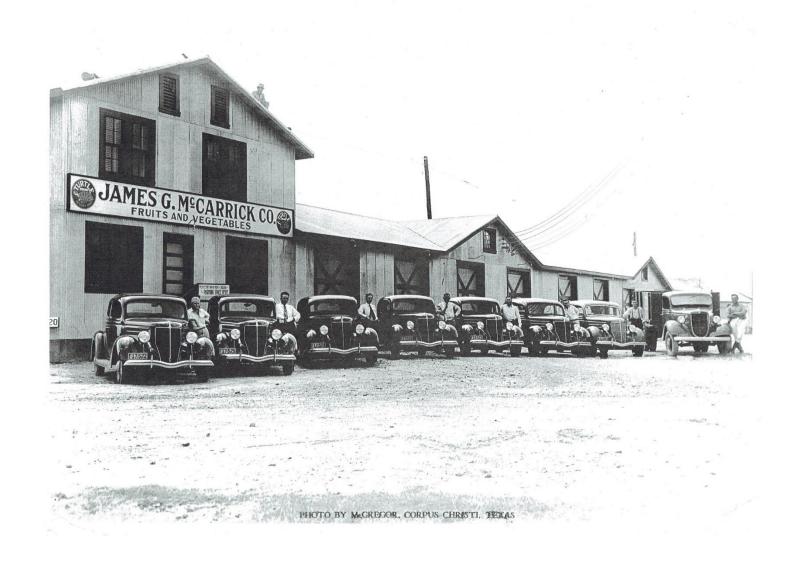

### James G. McCarrick Company, Inc.

Doing Business as Usual

WITH

The Famous

#### **TURTLE Brand**

**OFFICERS** 

Lionel S. White, Pres. W. B. Speer, Vice Pres.

Robert F. Wolter, Sec.-Treas.

MAIN OFFICE: ROBSTOWN, TEXAS

PHONES: LOCAL 27, L. D. 17

VALLEY OFFICE: MERCEDES

DEWEY ACKER, MGR.

#### JAMES G. McCARRICK COMPANY

Fruits and Vegetables.

CODE : SPEED

LOCAL PHONE 27 LONG DISTANCE 17