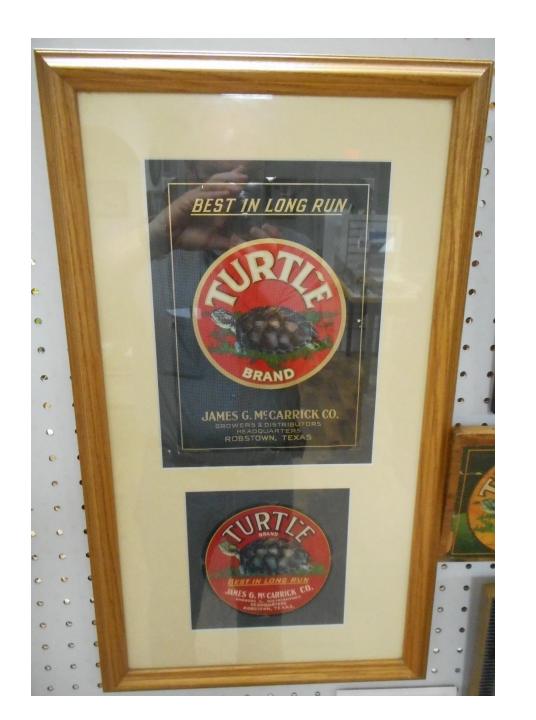

### James G. McCarrick Company, Inc.

Doing Business as Usual

WITH

The Famous

#### **TURTLE Brand**

**OFFICERS** 

Lionel S. White, Pres. W. B. Speer, Vice Pres.

Robert F. Wolter, Sec.-Treas.

MAIN OFFICE: ROBSTOWN, TEXAS

PHONES: LOCAL 27, L. D. 17

VALLEY OFFICE: MERCEDES

DEWEY ACKER, MGR.