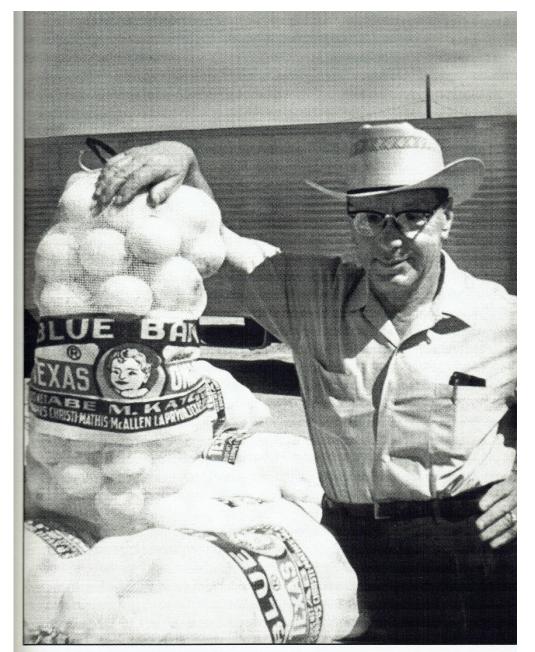

# BRUARIATIA

Tomatoes

NET WEIGHT 28 LBS. JAMES PACKING CO.
ROBSTOWN, TEXAS

PRODUCE OF U.S.A.

24999-1

24993-0

Robstown in 1957

Abe Katz.