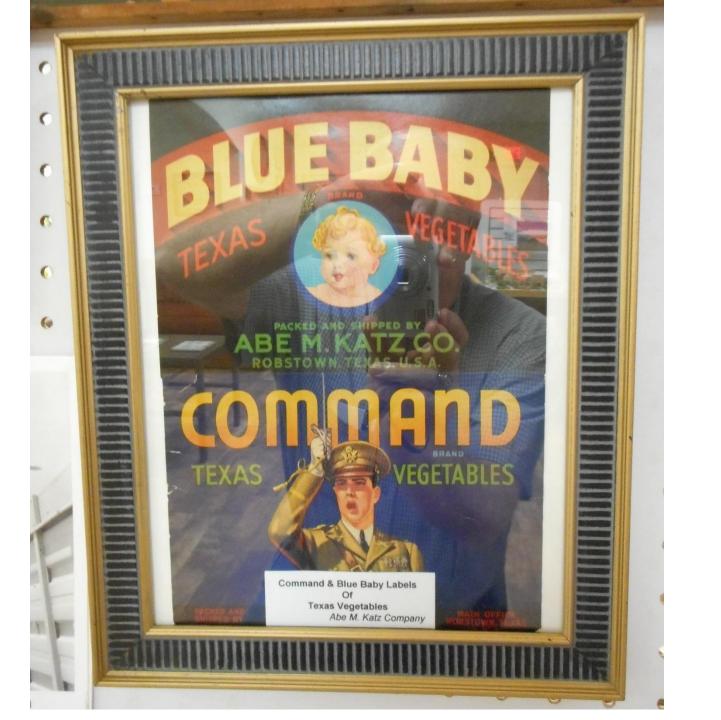

# Tomatoss

BRAND

# BRUARIATIA

Tomatoes

NET WEIGHT 28 LBS. JAMES PACKING CO.
ROBSTOWN, TEXAS

PRODUCE OF U.S.A.

24999-1

24993-0

Robstown in 1957

Abe Katz.