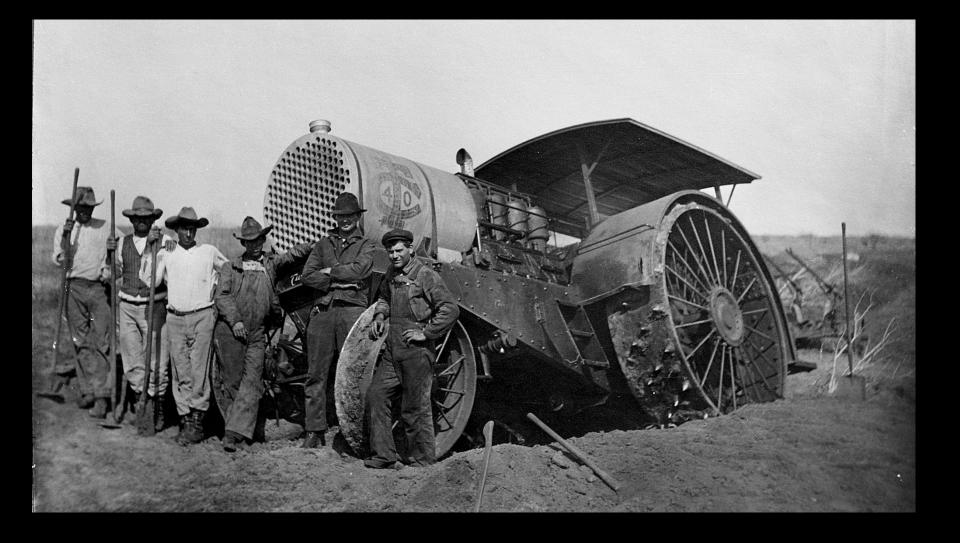

# Drought



#### Artesian well 1903 – Kenedy Ranch



### Artesian Well at LaParra



# Uriah Lott



# Railroads



# George H. Paul



### Advertising



# Early Robstown

Sea Side Hotel and Lawns, Corpus Christi, Texas. G111) 

### Seaside Hotel



### At the Seaside Hotel





# Entertaining homeseekers



#### "WAMDUSKA"

One of the Private Cars of The Geo. H. Paul Co., Washington, Iowa.

#### Wamduska



### Homeseekers at Robstown



### **Excursion Day at Robstown**



### Paul Building, Robstown 1908



### George H. Paul at Robstown



# Root plowing



# Cabbage field



### Corn grown by H. A. Miller - 1914



#### Cotton



### Making hay - Robstown





## Sinton Office



### **Excursion - Sinton**



# Shipping Watermelons - 1910



#### Strawberry Farm near Sinton



### J. Baumetz home at Sinton 1915



### Sinton Texas



### Shary Hotel in St. Paul



# George H. Paul - 1918















### Limited editions \$75.00 First Editions \$40.00 cash, checks or credit cards make checks to Nueces Press

# www.nuecespress.com