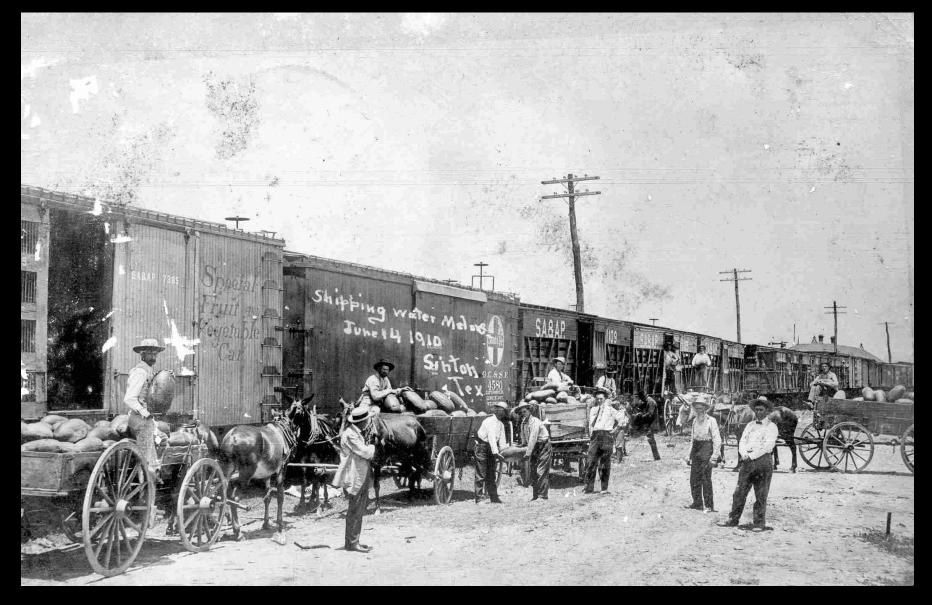

# Drought



#### Artesian well 1903 – Kenedy Ranch



### Artesian Well at LaParra



# Uriah Lott



# Railroads



# George H. Paul



### Advertising



# Early Robstown

Sea Side Hotel and Lawns, Corpus Christi, Texas. G111) 

### Seaside Hotel



### At the Seaside Hotel





# Entertaining homeseekers



#### "WAMDUSKA"

One of the Private Cars of The Geo. H. Paul Co., Washington, Iowa.

#### Wamduska



### Homeseekers at Robstown



### **Excursion Day at Robstown**



### Paul Building, Robstown 1908



### George H. Paul at Robstown



# Root plowing



# Cabbage field



### Corn grown by H. A. Miller - 1914



#### Cotton



### Making hay - Robstown





## Sinton Office



### **Excursion - Sinton**



# Shipping Watermelons - 1910



#### Strawberry Farm near Sinton



### J. Baumetz home at Sinton 1915



### Sinton Texas



### Shary Hotel in St. Paul



# George H. Paul - 1918















### Limited editions \$75.00 First Editions \$40.00 cash, checks or credit cards make checks to Nueces Press

# www.nuecespress.com