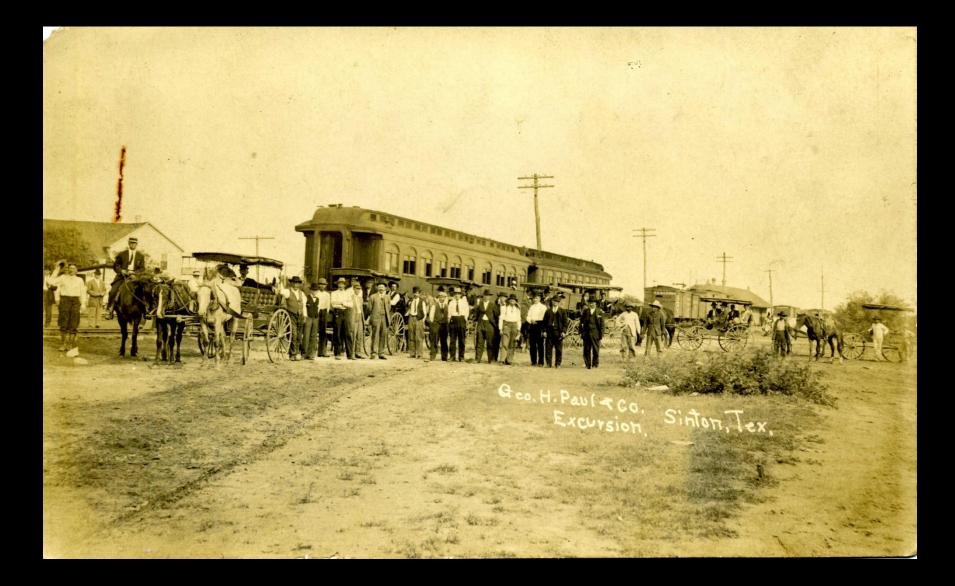

# Drought



#### Artesian well 1903 – Kenedy Ranch



### Artesian Well at LaParra



# Uriah Lott



# Railroads



# George H. Paul



### Advertising



# Early Robstown

Sea Side Hotel and Lawns, Corpus Christi, Texas. G111) 

### Seaside Hotel



### At the Seaside Hotel





# Entertaining homeseekers



#### "WAMDUSKA"

One of the Private Cars of The Geo. H. Paul Co., Washington, Iowa.

#### Wamduska



### Homeseekers at Robstown



### **Excursion Day at Robstown**



### Paul Building, Robstown 1908



### George H. Paul at Robstown



# Root plowing



# Cabbage field



### Corn grown by H. A. Miller - 1914



#### Cotton



### Making hay - Robstown





## Sinton Office



### **Excursion - Sinton**



# Shipping Watermelons - 1910



#### Strawberry Farm near Sinton



### J. Baumetz home at Sinton 1915



### Sinton Texas



### Shary Hotel in St. Paul



# George H. Paul - 1918















### Limited editions \$75.00 First Editions \$40.00 cash, checks or credit cards make checks to Nueces Press

# www.nuecespress.com