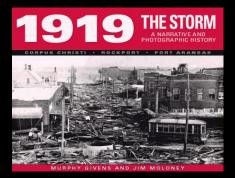

orge H. Paul



### Advertising



# Early Robstown

Sea Side Hotel and Lawns, Corpus Christi, Texas. G111) 

### Seaside Hotel



### At the Seaside Hotel





# Entertaining homeseekers



#### "WAMDUSKA"

One of the Private Cars of The Geo. H. Paul Co., Washington, Iowa.

#### Wamduska



### Homeseekers at Robstown



### **Excursion Day at Robstown**



### Paul Building, Robstown 1908



### George H. Paul at Robstown



# Root plowing



# Cabbage field



### Corn grown by H. A. Miller - 1914



#### Cotton



### Making hay - Robstown





## Sinton Office



### **Excursion - Sinton**



# Shipping Watermelons - 1910



#### Strawberry Farm near Sinton



### J. Baumetz home at Sinton 1915



### Sinton Texas



### Shary Hotel in St. Paul



# George H. Paul - 1918















### Limited editions \$75.00 First Editions \$40.00 cash, checks or credit cards make checks to Nueces Press

# www.nuecespress.com