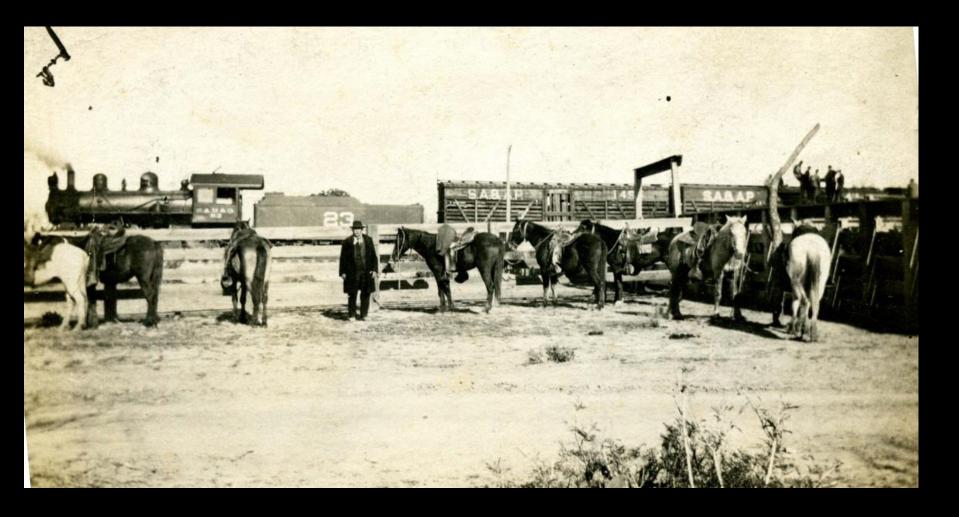

# Drought



#### Artesian well 1903 – Kenedy Ranch



### Artesian Well at LaParra



# Uriah Lott



# Railroads



# George H. Paul



### Advertising



# Early Robstown

Sea Side Hotel and Lawns, Corpus Christi, Texas. G111) 

### Seaside Hotel



### At the Seaside Hotel





# Entertaining homeseekers



#### "WAMDUSKA"

One of the Private Cars of The Geo. H. Paul Co., Washington, Iowa.

#### Wamduska



### Homeseekers at Robstown



### **Excursion Day at Robstown**



### Paul Building, Robstown 1908



### George H. Paul at Robstown



# Root plowing



# Cabbage field



### Corn grown by H. A. Miller - 1914



#### Cotton



### Making hay - Robstown





## Sinton Office



### **Excursion - Sinton**



# Shipping Watermelons - 1910



#### Strawberry Farm near Sinton



### J. Baumetz home at Sinton 1915



### Sinton Texas



### Shary Hotel in St. Paul



# George H. Paul