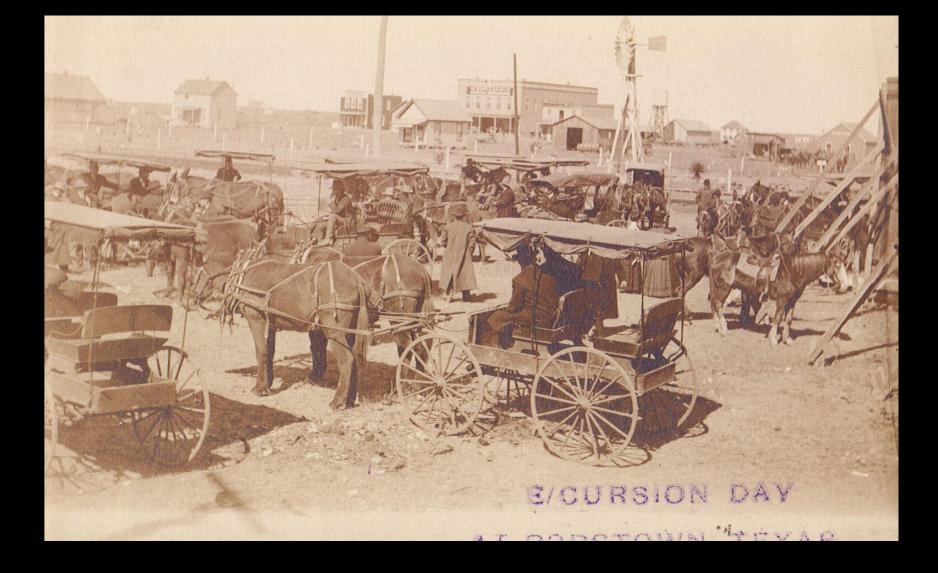

# Drought



#### Artesian well 1903 – Kenedy Ranch



### Artesian Well at LaParra



# Uriah Lott



# Railroads



# George H. Paul



### Advertising



# Early Robstown

Sea Side Hotel and Lawns, Corpus Christi, Texas. G111) 

### Seaside Hotel



### At the Seaside Hotel





# Entertaining homeseekers



#### "WAMDUSKA"

One of the Private Cars of The Geo. H. Paul Co., Washington, Iowa.

#### Wamduska



### Homeseekers at Robstown



### **Excursion Day at Robstown**



### Paul Building, Robstown 1908



### George H. Paul at Robstown



# Root plowing



# Cabbage field



### Corn grown by H. A. Miller - 1914



#### Cotton



### Making hay - Robstown





## Sinton Office



### **Excursion - Sinton**



# Shipping Watermelons - 1910



#### Strawberry Farm near Sinton



### J. Baumetz home at Sinton 1915



### Sinton Texas



### Shary Hotel in St. Paul



# George H. Paul - 1918















### Limited editions \$75.00 First Editions \$40.00 cash, checks or credit cards make checks to Nueces Press

# www.nuecespress.com