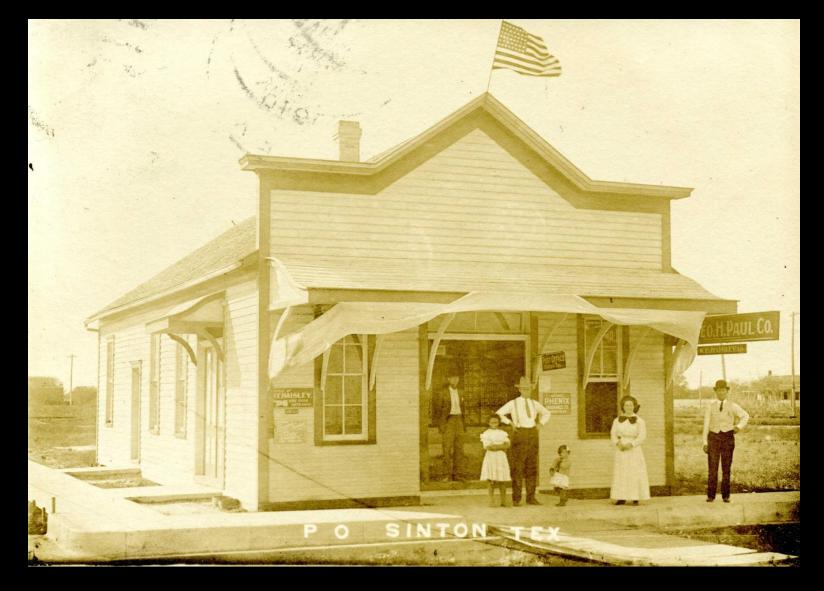

# Drought



#### Artesian well 1903 – Kenedy Ranch



### Artesian Well at LaParra



# Uriah Lott



# Railroads



# George H. Paul



### Advertising



# Early Robstown

Sea Side Hotel and Lawns, Corpus Christi, Texas. G111) 

### Seaside Hotel



### At the Seaside Hotel





# Entertaining homeseekers



#### "WAMDUSKA"

One of the Private Cars of The Geo. H. Paul Co., Washington, Iowa.

#### Wamduska



### Homeseekers at Robstown



### **Excursion Day at Robstown**



### Paul Building, Robstown 1908



### George H. Paul at Robstown



# Root plowing



# Cabbage field



### Corn grown by H. A. Miller - 1914



#### Cotton



### Making hay - Robstown





## Sinton Office



### **Excursion - Sinton**



# Shipping Watermelons - 1910



#### Strawberry Farm near Sinton



### J. Baumetz home at Sinton 1915



### Sinton Texas



### Shary Hotel in St. Paul



# George H. Paul - 1918















### Limited editions \$75.00 First Editions \$40.00 cash, checks or credit cards make checks to Nueces Press

# www.nuecespress.com