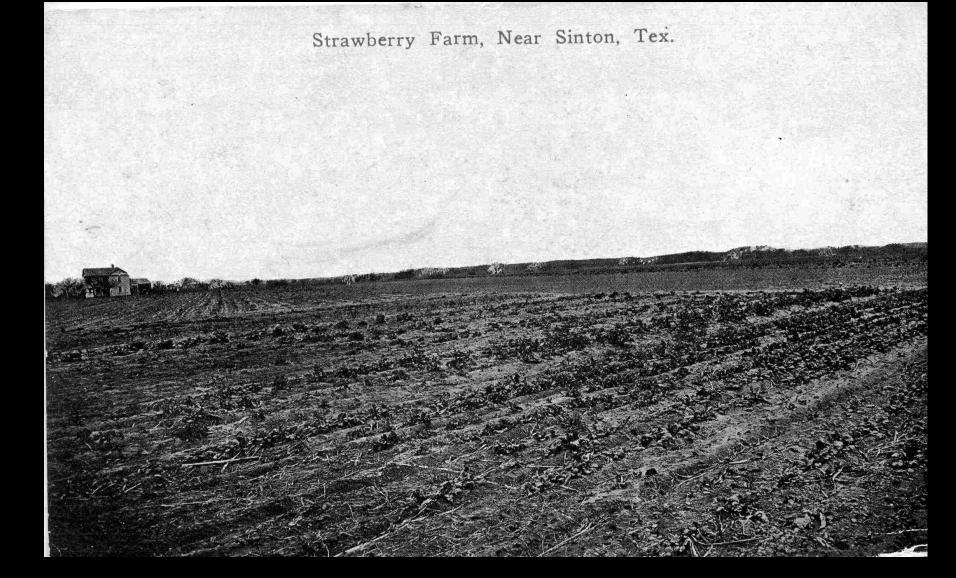

# Drought



#### Artesian well 1903 – Kenedy Ranch



### Artesian Well at LaParra



# Uriah Lott



# Railroads



# George H. Paul



### Advertising



# Early Robstown

Sea Side Hotel and Lawns, Corpus Christi, Texas. G111) 

### Seaside Hotel



### At the Seaside Hotel





# Entertaining homeseekers



#### "WAMDUSKA"

One of the Private Cars of The Geo. H. Paul Co., Washington, Iowa.

#### Wamduska



### Homeseekers at Robstown



### **Excursion Day at Robstown**



### Paul Building, Robstown 1908



### George H. Paul at Robstown



# Root plowing



# Cabbage field



### Corn grown by H. A. Miller - 1914



#### Cotton



### Making hay - Robstown





## Sinton Office



### **Excursion - Sinton**



# Shipping Watermelons - 1910



#### Strawberry Farm near Sinton



### J. Baumetz home at Sinton 1915



### Sinton Texas



### Shary Hotel in St. Paul



# George H. Paul - 1918















### Limited editions \$75.00 First Editions \$40.00 cash, checks or credit cards make checks to Nueces Press

# www.nuecespress.com