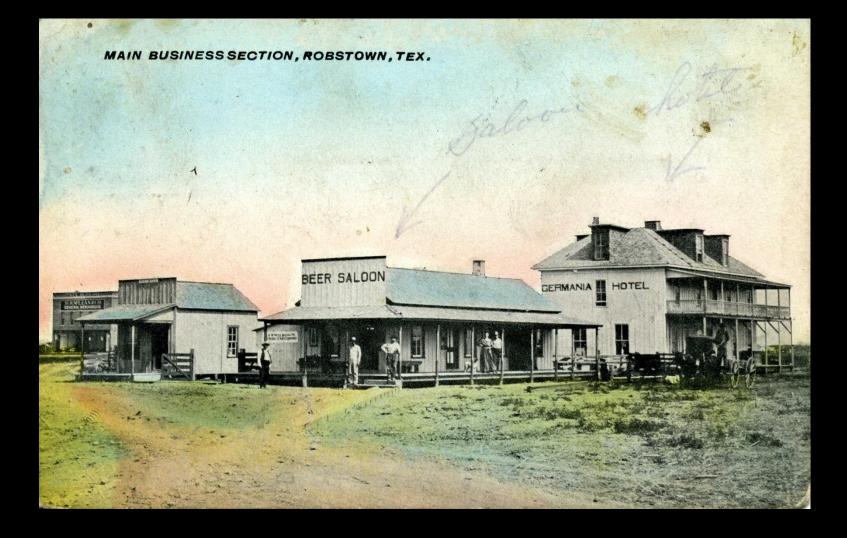

# Drought



#### Artesian well 1903 – Kenedy Ranch



### Artesian Well at LaParra



# Uriah Lott



# Railroads



# George H. Paul



### Advertising



# Early Robstown

Sea Side Hotel and Lawns, Corpus Christi, Texas. G111) 

### Seaside Hotel



### At the Seaside Hotel





# Entertaining homeseekers



#### "WAMDUSKA"

One of the Private Cars of The Geo. H. Paul Co., Washington, Iowa.

#### Wamduska



### Homeseekers at Robstown



### **Excursion Day at Robstown**



### Paul Building, Robstown 1908



### George H. Paul at Robstown



# Root plowing



# Cabbage field



### Corn grown by H. A. Miller - 1914



#### Cotton



### Making hay - Robstown





## Sinton Office



### **Excursion - Sinton**



# Shipping Watermelons - 1910



#### Strawberry Farm near Sinton



### J. Baumetz home at Sinton 1915



### Sinton Texas



### Shary Hotel in St. Paul



# George H. Paul - 1918















### Limited editions \$75.00 Fi