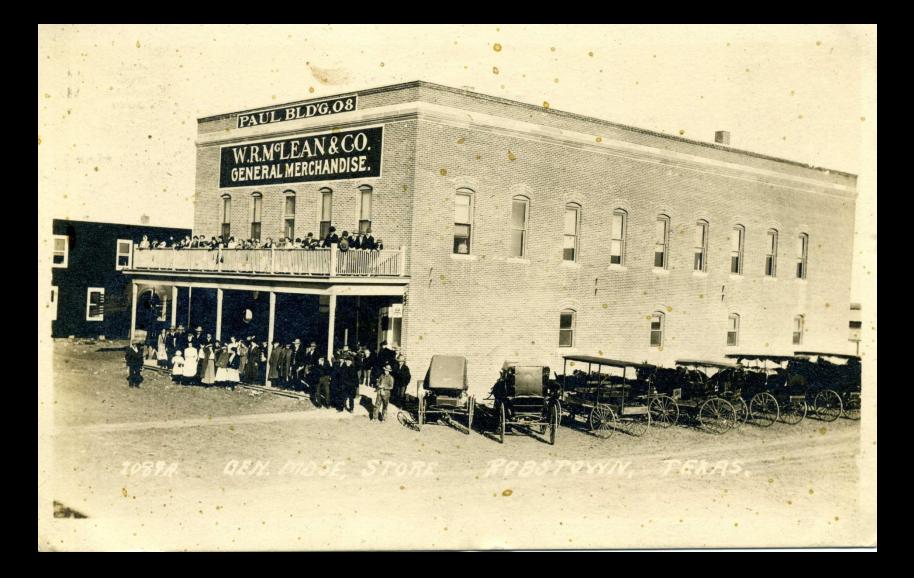

# Drought



#### Artesian well 1903 – Kenedy Ranch



### Artesian Well at LaParra



# Uriah Lott



# Railroads



# George H. Paul



### Advertising



# Early Robstown

Sea Side Hotel and Lawns, Corpus Christi, Texas. G111) 

### Seaside Hotel



### At the Seaside Hotel





# Entertaining homeseekers



#### "WAMDUSKA"

One of the Private Cars of The Geo. H. Paul Co., Washington, Iowa.

#### Wamduska



### Homeseekers at Robstown



### **Excursion Day at Robstown**



### Paul Building, Robstown 1908



### George H. Paul at Robstown



# Root plowing



# Cabbage field



### Corn grown by H. A. Miller - 1914



#### Cotton



### Making hay - Robstown





## Sinton Office



### **Excursion - Sinton**



# Shipping Watermelons - 1910



#### Strawberry Farm near Sinton



### J. Baumetz home at Sinton 1915



### Sinton Texas



### Shary Hotel in St. Paul



# George H. Paul - 1918















### Limited editions \$75.00 First Editions \$40.00 cash, checks or credit cards make checks to Nueces Press

# www.nuecespress.com