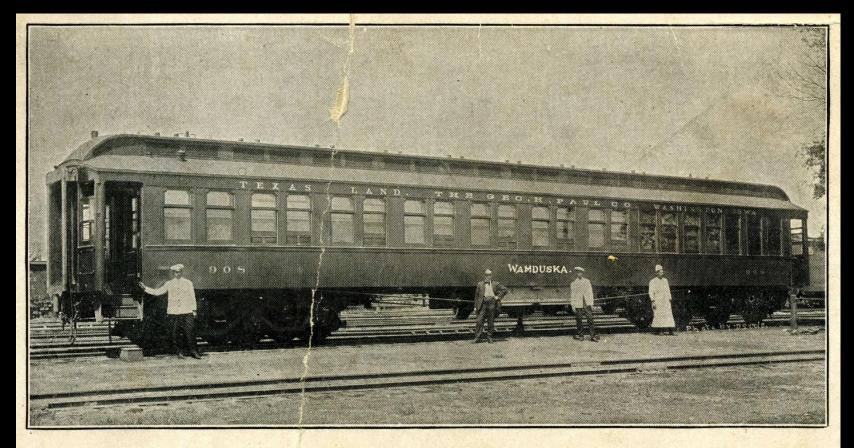

#### "WAMDUSKA"

One of the Private Cars of The Geo. H. Paul Co., Washington, Iowa.

#### Wamduska